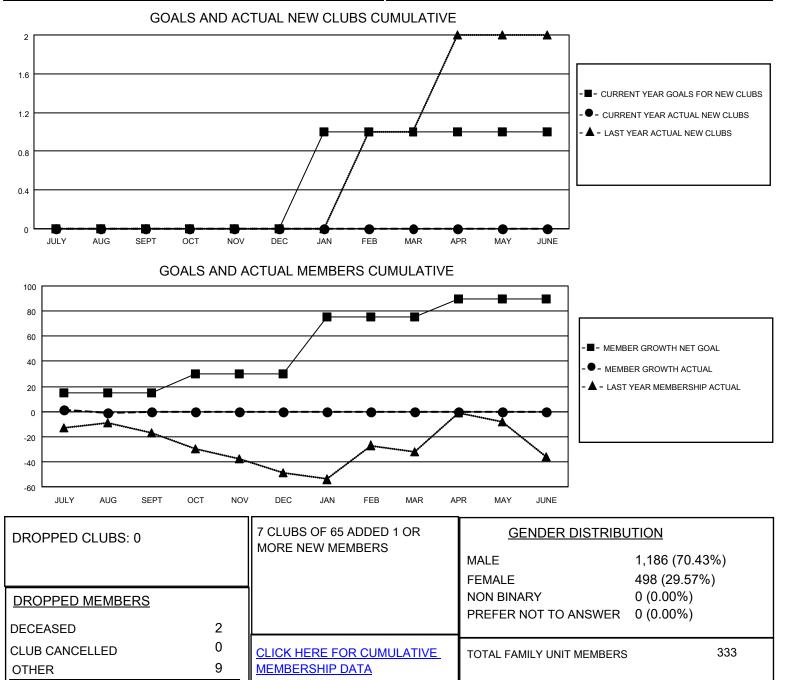

## LOCATION MINNESOTA

District 5M 11

Results as of: 8/31/2021

| Clubs                 |               |           |               | Members               |                        |                         |                                                    |
|-----------------------|---------------|-----------|---------------|-----------------------|------------------------|-------------------------|----------------------------------------------------|
| RESULTS FOR 2021-2022 |               |           |               | RESULTS FOR 2021-2022 |                        |                         |                                                    |
| QUARTER               | NEW CLUB GOAL | NEW CLUBS | DROPPED CLUBS | QUARTER               | BER GROWTH NET<br>GOAL | MEMBER GROWTH<br>ACTUAL | DROPPED<br>MEMBERS ACTUAL<br>(including transfers) |
| JULY/AUG/SEPT         | 0             | 0         | 0             | JULY/AUG/SEPT         | 15                     | 12                      | 11                                                 |
| OCT/NOV/DEC           | 0             | 0         | 0             | OCT/NOV/DEC           | 15                     | 0                       | 0                                                  |
| JAN/FEB/MAR           | 1             | 0         | 0             | JAN/FEB/MAR           | 45                     | 0                       | 0                                                  |
| APR/MAY/JUNE          | 0             | 0         | 0             | APR/MAY/JUNE          | 15                     | 0                       | 0                                                  |

TOTAL

© Copyright 2021, Lions Clubs International, All Rights Reserved.

11

169

FAMILY MEMBERS PAYING HALF DUES